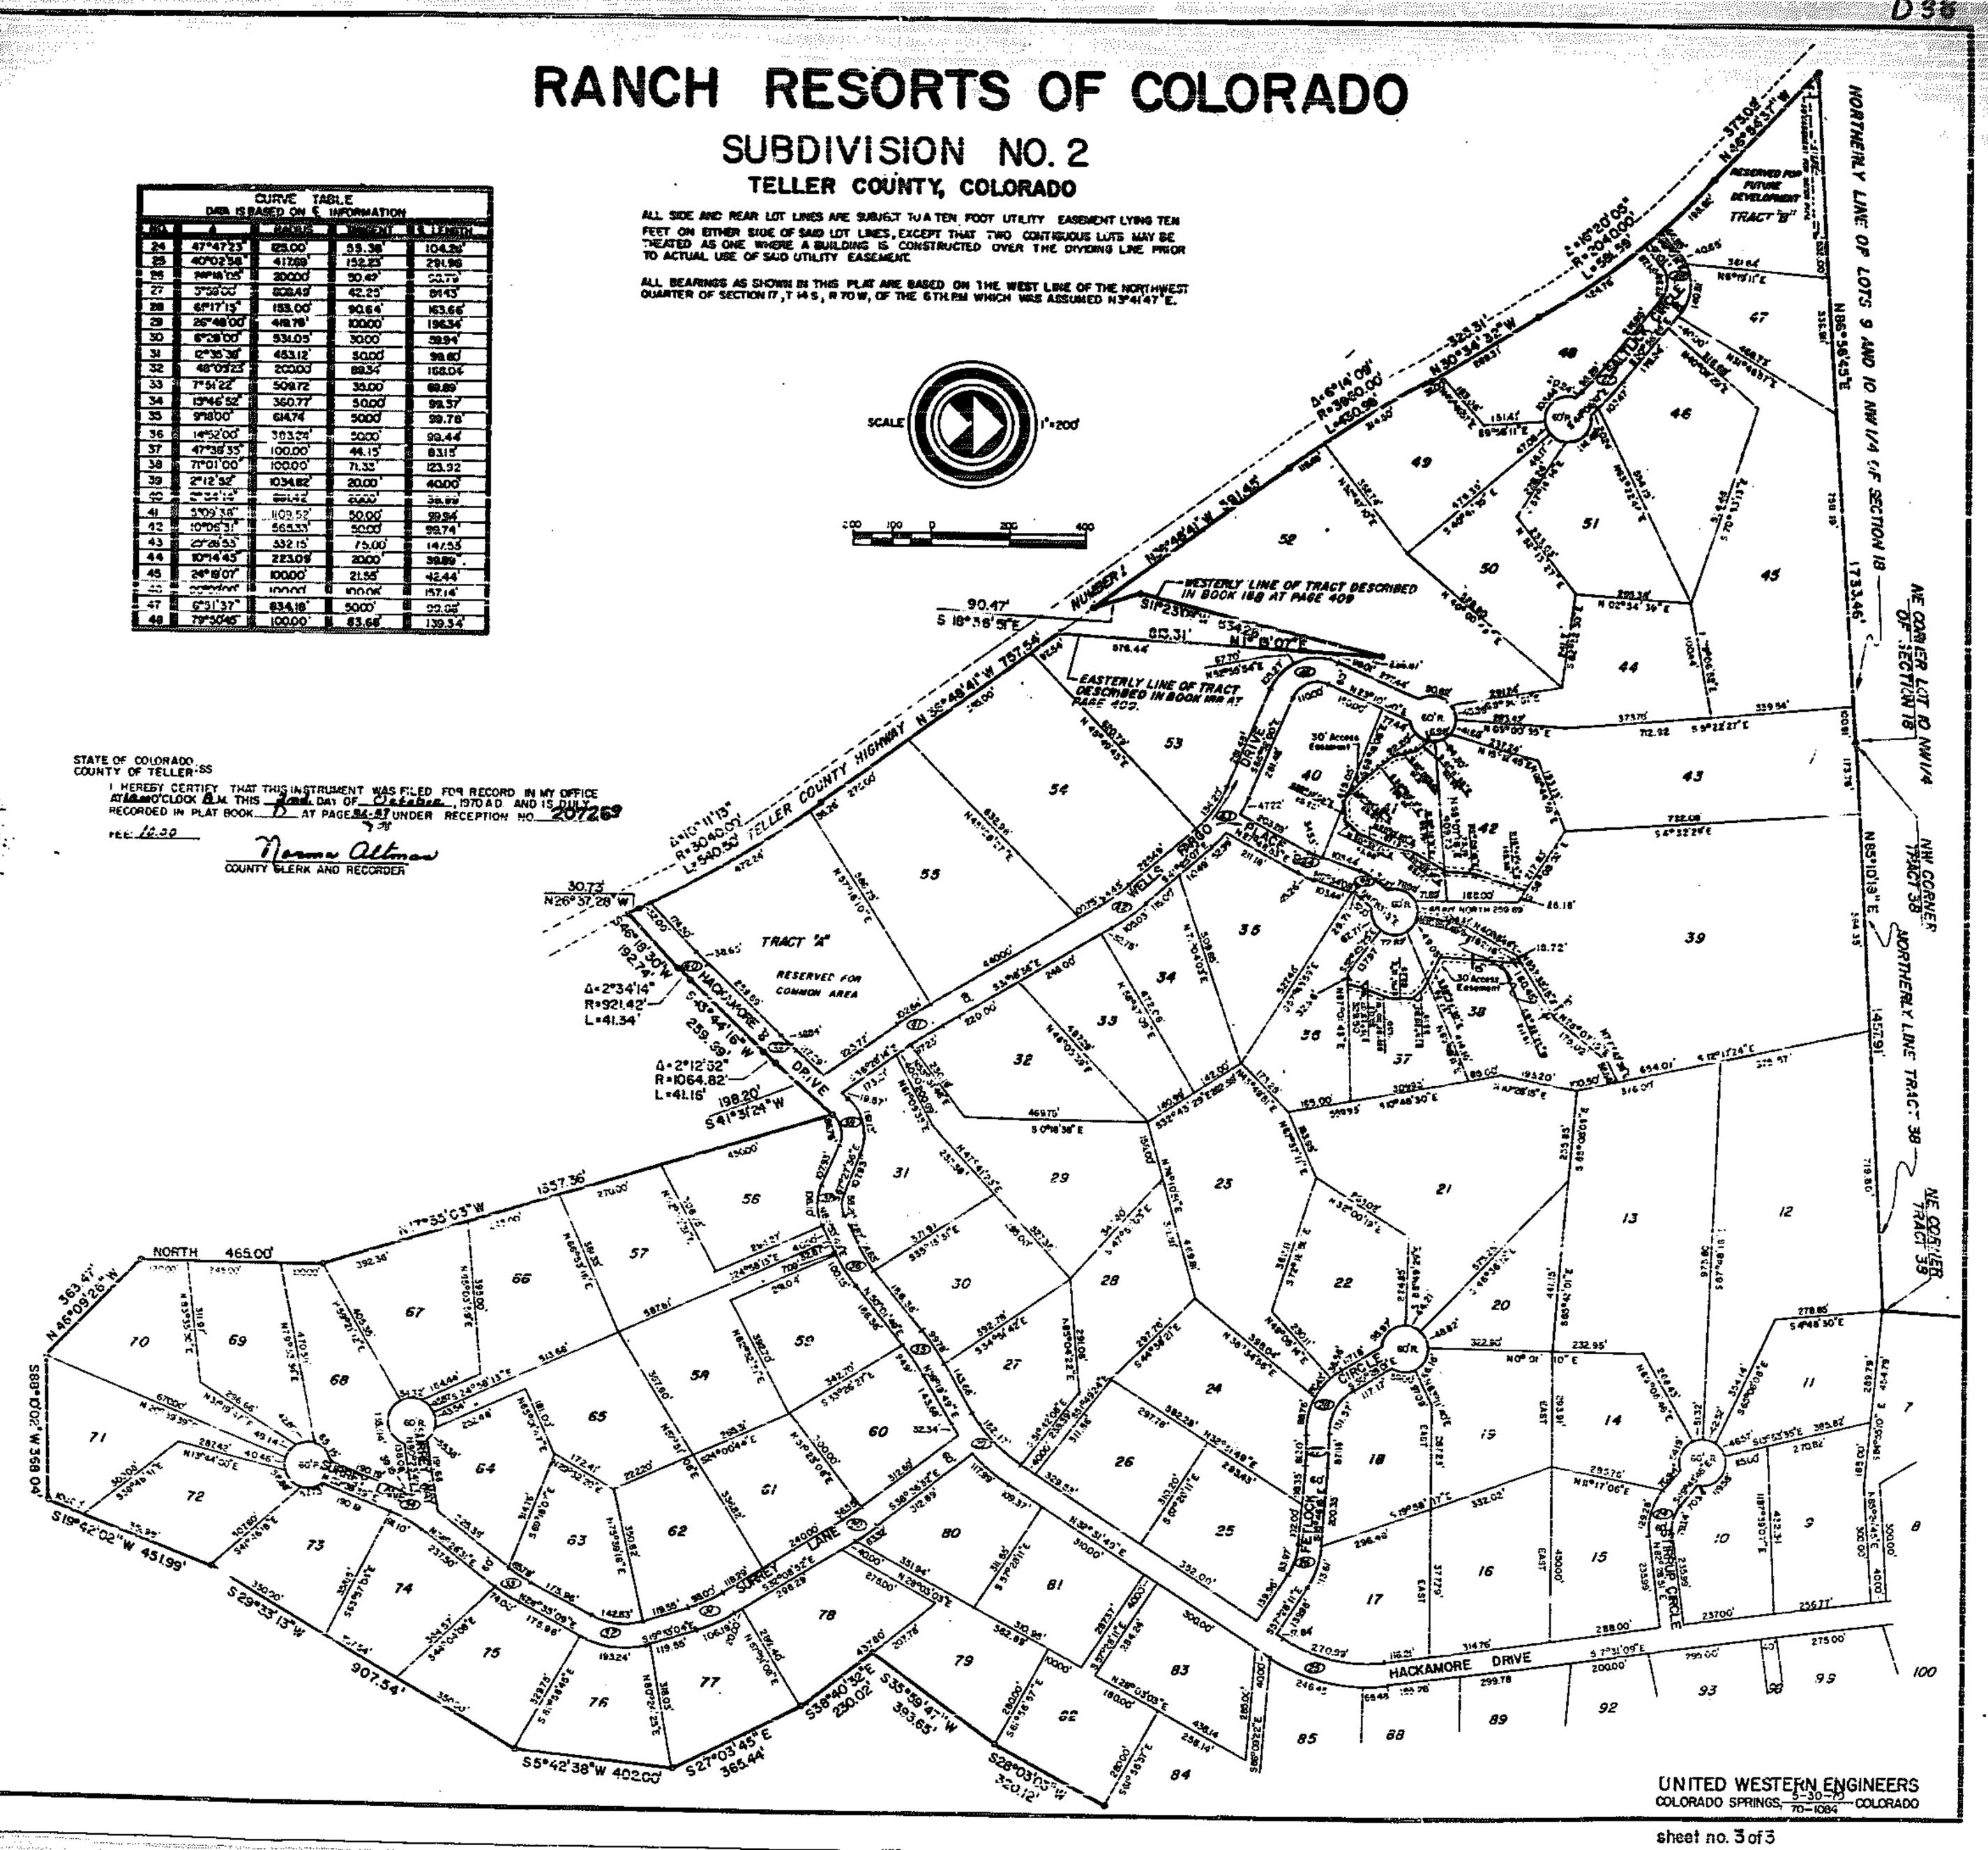

## SUBDIVISION NO. 2

| CURVE TABLE |                 |                                        |                                        |                                                                                                                                                                                                                                                                                                                                                                                                                                                                                                                                                                                                                                                                                                                                                                                                                                                                                                                                                                                                                                                                                                                                                                                                                                                                                                                                                                                                                                                                                                                                                                                                                                                                                                                                                                                                                                                                                                                                                                                                                                                                                                                                |
|-------------|-----------------|----------------------------------------|----------------------------------------|--------------------------------------------------------------------------------------------------------------------------------------------------------------------------------------------------------------------------------------------------------------------------------------------------------------------------------------------------------------------------------------------------------------------------------------------------------------------------------------------------------------------------------------------------------------------------------------------------------------------------------------------------------------------------------------------------------------------------------------------------------------------------------------------------------------------------------------------------------------------------------------------------------------------------------------------------------------------------------------------------------------------------------------------------------------------------------------------------------------------------------------------------------------------------------------------------------------------------------------------------------------------------------------------------------------------------------------------------------------------------------------------------------------------------------------------------------------------------------------------------------------------------------------------------------------------------------------------------------------------------------------------------------------------------------------------------------------------------------------------------------------------------------------------------------------------------------------------------------------------------------------------------------------------------------------------------------------------------------------------------------------------------------------------------------------------------------------------------------------------------------|
| 1.0         |                 | 241213                                 |                                        |                                                                                                                                                                                                                                                                                                                                                                                                                                                                                                                                                                                                                                                                                                                                                                                                                                                                                                                                                                                                                                                                                                                                                                                                                                                                                                                                                                                                                                                                                                                                                                                                                                                                                                                                                                                                                                                                                                                                                                                                                                                                                                                                |
|             |                 | 100 000 <u>000 000 000 000 000 000</u> | ······································ | and the second state of th |
|             | 47*4723         | 25.00                                  | 55.36                                  | 104.26                                                                                                                                                                                                                                                                                                                                                                                                                                                                                                                                                                                                                                                                                                                                                                                                                                                                                                                                                                                                                                                                                                                                                                                                                                                                                                                                                                                                                                                                                                                                                                                                                                                                                                                                                                                                                                                                                                                                                                                                                                                                                                                         |
|             |                 | 41769                                  | 152,23                                 | 291.96                                                                                                                                                                                                                                                                                                                                                                                                                                                                                                                                                                                                                                                                                                                                                                                                                                                                                                                                                                                                                                                                                                                                                                                                                                                                                                                                                                                                                                                                                                                                                                                                                                                                                                                                                                                                                                                                                                                                                                                                                                                                                                                         |
| 27          | 55600           | SCRA9                                  |                                        | <u>52.79`</u>                                                                                                                                                                                                                                                                                                                                                                                                                                                                                                                                                                                                                                                                                                                                                                                                                                                                                                                                                                                                                                                                                                                                                                                                                                                                                                                                                                                                                                                                                                                                                                                                                                                                                                                                                                                                                                                                                                                                                                                                                                                                                                                  |
| 28          | 6117'15"        | (53.00                                 | 42.25                                  | 6443                                                                                                                                                                                                                                                                                                                                                                                                                                                                                                                                                                                                                                                                                                                                                                                                                                                                                                                                                                                                                                                                                                                                                                                                                                                                                                                                                                                                                                                                                                                                                                                                                                                                                                                                                                                                                                                                                                                                                                                                                                                                                                                           |
| 3           | 25-40.00        | 4/2.76                                 | 90.64<br>XXXXXX                        | 163.66                                                                                                                                                                                                                                                                                                                                                                                                                                                                                                                                                                                                                                                                                                                                                                                                                                                                                                                                                                                                                                                                                                                                                                                                                                                                                                                                                                                                                                                                                                                                                                                                                                                                                                                                                                                                                                                                                                                                                                                                                                                                                                                         |
| 30          | 6"28'00         | 534.05                                 | 3000                                   |                                                                                                                                                                                                                                                                                                                                                                                                                                                                                                                                                                                                                                                                                                                                                                                                                                                                                                                                                                                                                                                                                                                                                                                                                                                                                                                                                                                                                                                                                                                                                                                                                                                                                                                                                                                                                                                                                                                                                                                                                                                                                                                                |
| 3           | 2 35 31         | 453.12                                 | 5000                                   | <u>59.94</u>                                                                                                                                                                                                                                                                                                                                                                                                                                                                                                                                                                                                                                                                                                                                                                                                                                                                                                                                                                                                                                                                                                                                                                                                                                                                                                                                                                                                                                                                                                                                                                                                                                                                                                                                                                                                                                                                                                                                                                                                                                                                                                                   |
| 32          | 48'0723         | 20000                                  | <u> </u>                               | 99.60                                                                                                                                                                                                                                                                                                                                                                                                                                                                                                                                                                                                                                                                                                                                                                                                                                                                                                                                                                                                                                                                                                                                                                                                                                                                                                                                                                                                                                                                                                                                                                                                                                                                                                                                                                                                                                                                                                                                                                                                                                                                                                                          |
|             | 7-51-22         | 50972                                  |                                        | 168.04                                                                                                                                                                                                                                                                                                                                                                                                                                                                                                                                                                                                                                                                                                                                                                                                                                                                                                                                                                                                                                                                                                                                                                                                                                                                                                                                                                                                                                                                                                                                                                                                                                                                                                                                                                                                                                                                                                                                                                                                                                                                                                                         |
| 34          | 1346 52         |                                        | 33.00                                  | 62.69                                                                                                                                                                                                                                                                                                                                                                                                                                                                                                                                                                                                                                                                                                                                                                                                                                                                                                                                                                                                                                                                                                                                                                                                                                                                                                                                                                                                                                                                                                                                                                                                                                                                                                                                                                                                                                                                                                                                                                                                                                                                                                                          |
| 3           | 91800           | 360.77<br>614.74                       | 5000                                   | 99.37                                                                                                                                                                                                                                                                                                                                                                                                                                                                                                                                                                                                                                                                                                                                                                                                                                                                                                                                                                                                                                                                                                                                                                                                                                                                                                                                                                                                                                                                                                                                                                                                                                                                                                                                                                                                                                                                                                                                                                                                                                                                                                                          |
|             | <u> </u>        |                                        | 5000                                   | <b>\$9.76</b>                                                                                                                                                                                                                                                                                                                                                                                                                                                                                                                                                                                                                                                                                                                                                                                                                                                                                                                                                                                                                                                                                                                                                                                                                                                                                                                                                                                                                                                                                                                                                                                                                                                                                                                                                                                                                                                                                                                                                                                                                                                                                                                  |
|             | 14 52 00        | 303.24                                 | 2000                                   | 99.44                                                                                                                                                                                                                                                                                                                                                                                                                                                                                                                                                                                                                                                                                                                                                                                                                                                                                                                                                                                                                                                                                                                                                                                                                                                                                                                                                                                                                                                                                                                                                                                                                                                                                                                                                                                                                                                                                                                                                                                                                                                                                                                          |
| <u></u>     | 47*38 35        | 100.00                                 | 44.15                                  | 0712                                                                                                                                                                                                                                                                                                                                                                                                                                                                                                                                                                                                                                                                                                                                                                                                                                                                                                                                                                                                                                                                                                                                                                                                                                                                                                                                                                                                                                                                                                                                                                                                                                                                                                                                                                                                                                                                                                                                                                                                                                                                                                                           |
| 30          | 71'01'00        |                                        | n.32                                   | 123.92                                                                                                                                                                                                                                                                                                                                                                                                                                                                                                                                                                                                                                                                                                                                                                                                                                                                                                                                                                                                                                                                                                                                                                                                                                                                                                                                                                                                                                                                                                                                                                                                                                                                                                                                                                                                                                                                                                                                                                                                                                                                                                                         |
| _           | 212.22          | 1034.62                                | 50'00,                                 | 40.00                                                                                                                                                                                                                                                                                                                                                                                                                                                                                                                                                                                                                                                                                                                                                                                                                                                                                                                                                                                                                                                                                                                                                                                                                                                                                                                                                                                                                                                                                                                                                                                                                                                                                                                                                                                                                                                                                                                                                                                                                                                                                                                          |
| <u> </u>    |                 | - <del></del>                          |                                        | 30.09                                                                                                                                                                                                                                                                                                                                                                                                                                                                                                                                                                                                                                                                                                                                                                                                                                                                                                                                                                                                                                                                                                                                                                                                                                                                                                                                                                                                                                                                                                                                                                                                                                                                                                                                                                                                                                                                                                                                                                                                                                                                                                                          |
| 4           |                 | <u>NO9.52</u>                          |                                        | 29.94                                                                                                                                                                                                                                                                                                                                                                                                                                                                                                                                                                                                                                                                                                                                                                                                                                                                                                                                                                                                                                                                                                                                                                                                                                                                                                                                                                                                                                                                                                                                                                                                                                                                                                                                                                                                                                                                                                                                                                                                                                                                                                                          |
| 12          | :0°05'3!        | 565.33                                 | 50.00                                  | 59.74                                                                                                                                                                                                                                                                                                                                                                                                                                                                                                                                                                                                                                                                                                                                                                                                                                                                                                                                                                                                                                                                                                                                                                                                                                                                                                                                                                                                                                                                                                                                                                                                                                                                                                                                                                                                                                                                                                                                                                                                                                                                                                                          |
| 43          | <u> </u>        | 532.15                                 | /5.00                                  | 147.55                                                                                                                                                                                                                                                                                                                                                                                                                                                                                                                                                                                                                                                                                                                                                                                                                                                                                                                                                                                                                                                                                                                                                                                                                                                                                                                                                                                                                                                                                                                                                                                                                                                                                                                                                                                                                                                                                                                                                                                                                                                                                                                         |
| 44          | 101445          | 22309                                  | 20.00                                  | 39.89                                                                                                                                                                                                                                                                                                                                                                                                                                                                                                                                                                                                                                                                                                                                                                                                                                                                                                                                                                                                                                                                                                                                                                                                                                                                                                                                                                                                                                                                                                                                                                                                                                                                                                                                                                                                                                                                                                                                                                                                                                                                                                                          |
| 45          | 54.18.01        | 100.00                                 | 21.55                                  | 42.44                                                                                                                                                                                                                                                                                                                                                                                                                                                                                                                                                                                                                                                                                                                                                                                                                                                                                                                                                                                                                                                                                                                                                                                                                                                                                                                                                                                                                                                                                                                                                                                                                                                                                                                                                                                                                                                                                                                                                                                                                                                                                                                          |
|             | 2002401         |                                        | 10006                                  | 157.14                                                                                                                                                                                                                                                                                                                                                                                                                                                                                                                                                                                                                                                                                                                                                                                                                                                                                                                                                                                                                                                                                                                                                                                                                                                                                                                                                                                                                                                                                                                                                                                                                                                                                                                                                                                                                                                                                                                                                                                                                                                                                                                         |
|             | <u>6"31'37"</u> | 834,18                                 |                                        | 99.65                                                                                                                                                                                                                                                                                                                                                                                                                                                                                                                                                                                                                                                                                                                                                                                                                                                                                                                                                                                                                                                                                                                                                                                                                                                                                                                                                                                                                                                                                                                                                                                                                                                                                                                                                                                                                                                                                                                                                                                                                                                                                                                          |
| 49          | 79 5045         | 10000.                                 | \$3,68                                 | 139.34                                                                                                                                                                                                                                                                                                                                                                                                                                                                                                                                                                                                                                                                                                                                                                                                                                                                                                                                                                                                                                                                                                                                                                                                                                                                                                                                                                                                                                                                                                                                                                                                                                                                                                                                                                                                                                                                                                                                                                                                                                                                                                                         |

FEET ON EITHER SIDE OF SALD LOT LINES, EXCEPT THAT TWO CONTIGUOUS LUTE MAY BE THEATED AS ONE WHERE A BUILDING IS CONSTRUCTED OVER THE DIVIDING LINE PRIOR TO ACTUAL USE OF SAUD UTILITY EASEMENT

THE ACJOINING PLAT HAS APPROVED BY THE BOARD OF LOUNTY COMMISSIONERS OF TELLER COUNTY, COLORADO THIS 2 DAY OF VET. 10 E + 21-

THE BOARD OF COUNTY COMMISSIONERS OF TELLER COUNTY, COLORADO WILL NOT ACCEPT FOR MAINTENANCE THE ROADS AND OTHER PUBLIC WAYS IN THIS SUBDIVISION UNTIL SUCH TIME AS A RESOLUTION TO THAT EFFECT HAS BEEN ADOPTED BY SAID BOARD AND RECORCED IN THE GEFICE OF THE CLERK AND RECORDER OF TELLER COUNTY, COLORAGO.

STATE OF COLORADO - COUNTY OF TELLER : SS I HEREBY CERTIFY THAT THIS INSTRUMENT WAS FILED FOR RECORD IN MY OFFICE ATHERE O'CLOCK AM. THIS 2- DAY OF Oct-1970 A.D. AND IS DULY RECORDED IN PLAT BOOK D AT PAGES 34.37.52 UNDER RECEPTION NO.