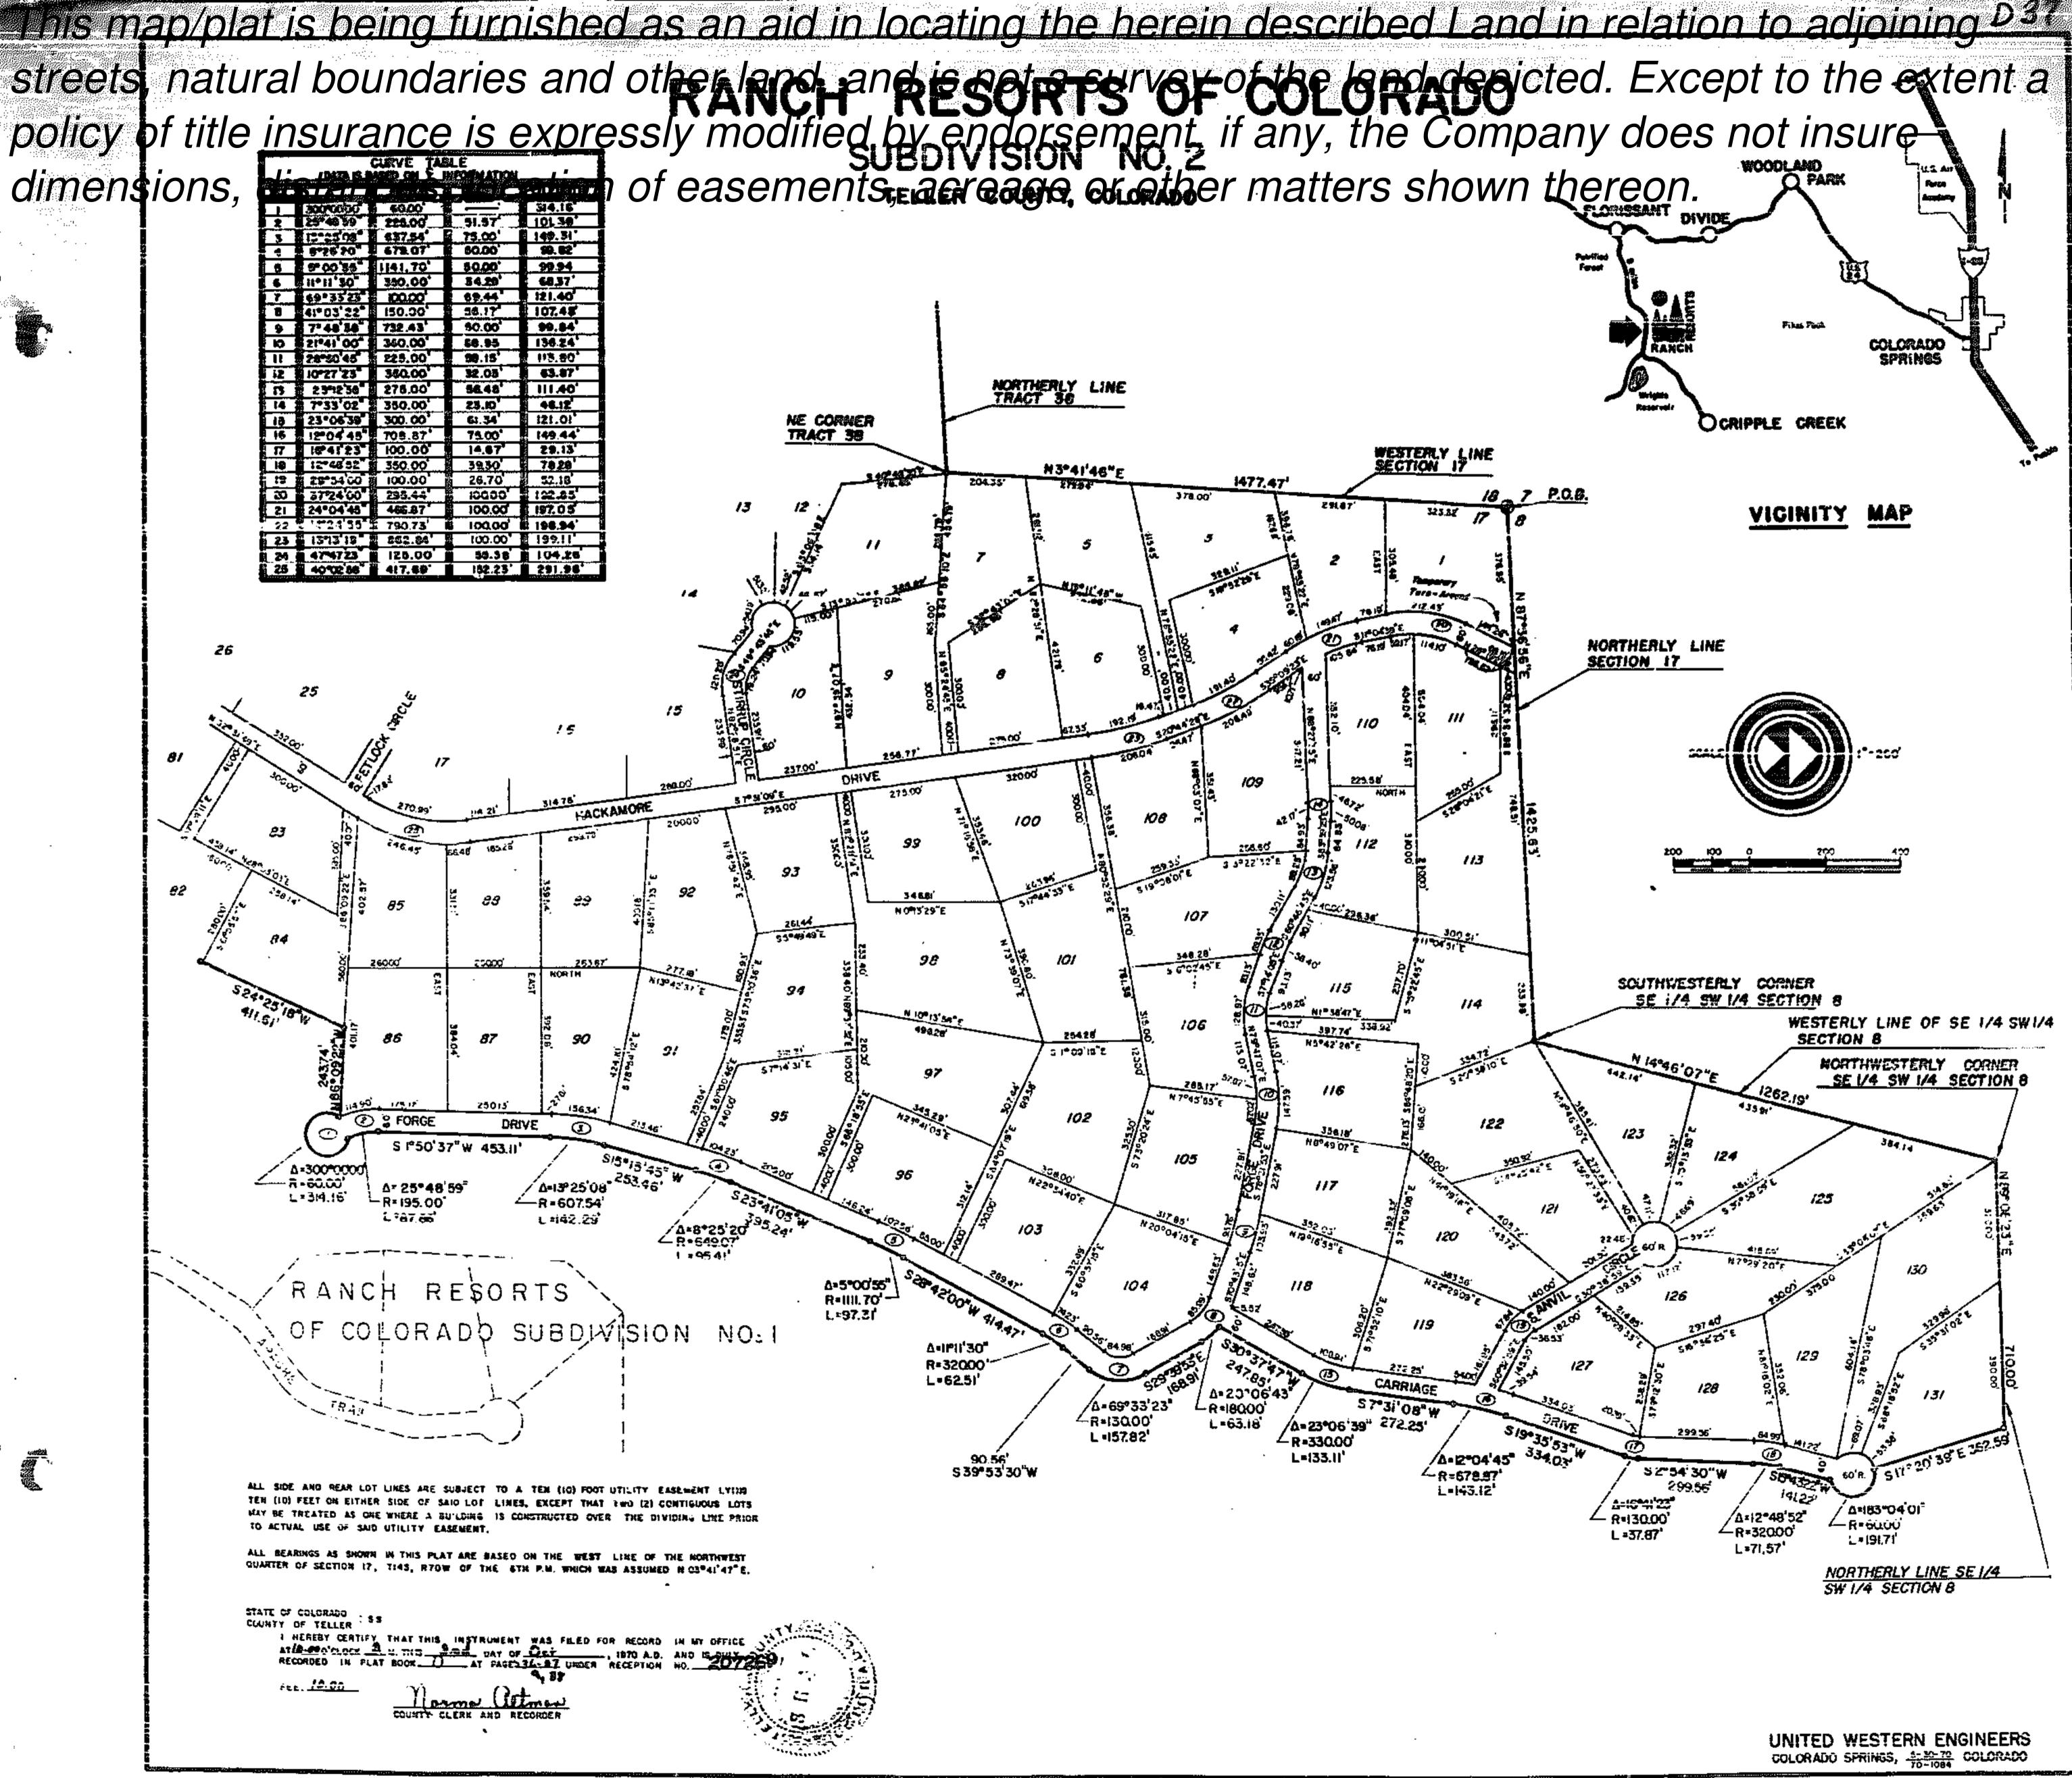

HAVE CAUSED SAID THACT OF LAND TO BE SURVEYED, SUBDIVIDED AND PLATTED INTO LOTS, STREETS, TRALTS AND EASEMENTS AS SHOWN ON THE ACCOMPANYING PLAT WHICH IS DRAWN TO FIXED SCALE AS INDICATED THEREON AND ACCURATELY SETS FORTH THE BOUNDARIES AND DIMENSIONS OF SAID TRACT OF LAND AND THE SUBDIVISION THEREOF. SAID SUBDIVISION SHALL DE KNOWN AS "RANCH RESORTS OF COLORADO, SUBDIVISION NO. 2" TELLER COUNTY, COLORADO. ALL STREETS ARE HEREBY DEDICATED TO THE PUBLIC USE AND ALL STREETS SHALL BE GRACED AND PROVIDED WITH PROPER DRAINAGE TO THE SATISFACTION OF THE BOAND OF COUNTY CONTISSIONERS OF TELLER COUNTY, COLORADO.

## SUBDIVISION NO. 2

| CURVE TABLE |                 |                                        |                                        |                                                                                                                                                                                                                                                                                                                                                                                                                                                                                                                                                                                                                                                                                                                                                                                                                                                                                                                                                                                                                                                                                                                                                                                                                                                                                                                                                                                                                                                                                                                                                                                                                                                                                                                                                                                                                                                                                                                                                                                                                                                                                                                                |
|-------------|-----------------|----------------------------------------|----------------------------------------|--------------------------------------------------------------------------------------------------------------------------------------------------------------------------------------------------------------------------------------------------------------------------------------------------------------------------------------------------------------------------------------------------------------------------------------------------------------------------------------------------------------------------------------------------------------------------------------------------------------------------------------------------------------------------------------------------------------------------------------------------------------------------------------------------------------------------------------------------------------------------------------------------------------------------------------------------------------------------------------------------------------------------------------------------------------------------------------------------------------------------------------------------------------------------------------------------------------------------------------------------------------------------------------------------------------------------------------------------------------------------------------------------------------------------------------------------------------------------------------------------------------------------------------------------------------------------------------------------------------------------------------------------------------------------------------------------------------------------------------------------------------------------------------------------------------------------------------------------------------------------------------------------------------------------------------------------------------------------------------------------------------------------------------------------------------------------------------------------------------------------------|
| 1.0         |                 | 241213                                 |                                        |                                                                                                                                                                                                                                                                                                                                                                                                                                                                                                                                                                                                                                                                                                                                                                                                                                                                                                                                                                                                                                                                                                                                                                                                                                                                                                                                                                                                                                                                                                                                                                                                                                                                                                                                                                                                                                                                                                                                                                                                                                                                                                                                |
|             |                 | 100 000 <u>000 000 000 000 000 000</u> | ······································ | and the second state of th |
|             | 47*4723         | 25.00                                  | 55.36                                  | 104.26                                                                                                                                                                                                                                                                                                                                                                                                                                                                                                                                                                                                                                                                                                                                                                                                                                                                                                                                                                                                                                                                                                                                                                                                                                                                                                                                                                                                                                                                                                                                                                                                                                                                                                                                                                                                                                                                                                                                                                                                                                                                                                                         |
|             |                 | 41769                                  | 152,23                                 | 291.96                                                                                                                                                                                                                                                                                                                                                                                                                                                                                                                                                                                                                                                                                                                                                                                                                                                                                                                                                                                                                                                                                                                                                                                                                                                                                                                                                                                                                                                                                                                                                                                                                                                                                                                                                                                                                                                                                                                                                                                                                                                                                                                         |
| 27          | 55600           | SCRA9                                  |                                        | <u>52.79`</u>                                                                                                                                                                                                                                                                                                                                                                                                                                                                                                                                                                                                                                                                                                                                                                                                                                                                                                                                                                                                                                                                                                                                                                                                                                                                                                                                                                                                                                                                                                                                                                                                                                                                                                                                                                                                                                                                                                                                                                                                                                                                                                                  |
| 28          | 6117'15"        | (53.00                                 | 42.25                                  | 6443                                                                                                                                                                                                                                                                                                                                                                                                                                                                                                                                                                                                                                                                                                                                                                                                                                                                                                                                                                                                                                                                                                                                                                                                                                                                                                                                                                                                                                                                                                                                                                                                                                                                                                                                                                                                                                                                                                                                                                                                                                                                                                                           |
| 3           | 25-40.00        | 4/2.76                                 | 90.64<br>XXXXXX                        | 163.66                                                                                                                                                                                                                                                                                                                                                                                                                                                                                                                                                                                                                                                                                                                                                                                                                                                                                                                                                                                                                                                                                                                                                                                                                                                                                                                                                                                                                                                                                                                                                                                                                                                                                                                                                                                                                                                                                                                                                                                                                                                                                                                         |
| 30          | 6"28'00         | 534.05                                 | 3000                                   |                                                                                                                                                                                                                                                                                                                                                                                                                                                                                                                                                                                                                                                                                                                                                                                                                                                                                                                                                                                                                                                                                                                                                                                                                                                                                                                                                                                                                                                                                                                                                                                                                                                                                                                                                                                                                                                                                                                                                                                                                                                                                                                                |
| 3           | 2 35 31         | 453.12                                 | 5000                                   | <u>59.94</u>                                                                                                                                                                                                                                                                                                                                                                                                                                                                                                                                                                                                                                                                                                                                                                                                                                                                                                                                                                                                                                                                                                                                                                                                                                                                                                                                                                                                                                                                                                                                                                                                                                                                                                                                                                                                                                                                                                                                                                                                                                                                                                                   |
| 32          | 48'0723         | 20000                                  | <u> </u>                               | 99.60                                                                                                                                                                                                                                                                                                                                                                                                                                                                                                                                                                                                                                                                                                                                                                                                                                                                                                                                                                                                                                                                                                                                                                                                                                                                                                                                                                                                                                                                                                                                                                                                                                                                                                                                                                                                                                                                                                                                                                                                                                                                                                                          |
|             | 7-51-22         | 50972                                  |                                        | 168.04                                                                                                                                                                                                                                                                                                                                                                                                                                                                                                                                                                                                                                                                                                                                                                                                                                                                                                                                                                                                                                                                                                                                                                                                                                                                                                                                                                                                                                                                                                                                                                                                                                                                                                                                                                                                                                                                                                                                                                                                                                                                                                                         |
| 34          | 1346 52         |                                        | 33.00                                  | 62.69                                                                                                                                                                                                                                                                                                                                                                                                                                                                                                                                                                                                                                                                                                                                                                                                                                                                                                                                                                                                                                                                                                                                                                                                                                                                                                                                                                                                                                                                                                                                                                                                                                                                                                                                                                                                                                                                                                                                                                                                                                                                                                                          |
| 3           | 91800           | 360.77<br>614.74                       | 5000                                   | 99.37                                                                                                                                                                                                                                                                                                                                                                                                                                                                                                                                                                                                                                                                                                                                                                                                                                                                                                                                                                                                                                                                                                                                                                                                                                                                                                                                                                                                                                                                                                                                                                                                                                                                                                                                                                                                                                                                                                                                                                                                                                                                                                                          |
|             | <u> </u>        |                                        | 5000                                   | <b>\$9.76</b>                                                                                                                                                                                                                                                                                                                                                                                                                                                                                                                                                                                                                                                                                                                                                                                                                                                                                                                                                                                                                                                                                                                                                                                                                                                                                                                                                                                                                                                                                                                                                                                                                                                                                                                                                                                                                                                                                                                                                                                                                                                                                                                  |
|             | 14 52 00        | 303.24                                 | 2000                                   | 99.44                                                                                                                                                                                                                                                                                                                                                                                                                                                                                                                                                                                                                                                                                                                                                                                                                                                                                                                                                                                                                                                                                                                                                                                                                                                                                                                                                                                                                                                                                                                                                                                                                                                                                                                                                                                                                                                                                                                                                                                                                                                                                                                          |
| <u></u>     | 47*38 35        | 100.00                                 | 44.15                                  | 0712                                                                                                                                                                                                                                                                                                                                                                                                                                                                                                                                                                                                                                                                                                                                                                                                                                                                                                                                                                                                                                                                                                                                                                                                                                                                                                                                                                                                                                                                                                                                                                                                                                                                                                                                                                                                                                                                                                                                                                                                                                                                                                                           |
| 30          | 71'01'00        |                                        | n.32                                   | 123.92                                                                                                                                                                                                                                                                                                                                                                                                                                                                                                                                                                                                                                                                                                                                                                                                                                                                                                                                                                                                                                                                                                                                                                                                                                                                                                                                                                                                                                                                                                                                                                                                                                                                                                                                                                                                                                                                                                                                                                                                                                                                                                                         |
| _           | 212.22          | 1034.62                                | 50'00,                                 | 40.00                                                                                                                                                                                                                                                                                                                                                                                                                                                                                                                                                                                                                                                                                                                                                                                                                                                                                                                                                                                                                                                                                                                                                                                                                                                                                                                                                                                                                                                                                                                                                                                                                                                                                                                                                                                                                                                                                                                                                                                                                                                                                                                          |
| <u> </u>    |                 | - <del></del>                          |                                        | 30.09                                                                                                                                                                                                                                                                                                                                                                                                                                                                                                                                                                                                                                                                                                                                                                                                                                                                                                                                                                                                                                                                                                                                                                                                                                                                                                                                                                                                                                                                                                                                                                                                                                                                                                                                                                                                                                                                                                                                                                                                                                                                                                                          |
| 4           |                 | <u>NO9.52</u>                          |                                        | 29.94                                                                                                                                                                                                                                                                                                                                                                                                                                                                                                                                                                                                                                                                                                                                                                                                                                                                                                                                                                                                                                                                                                                                                                                                                                                                                                                                                                                                                                                                                                                                                                                                                                                                                                                                                                                                                                                                                                                                                                                                                                                                                                                          |
| 12          | :0°05'3!        | 565.33                                 | 50.00                                  | 59.74                                                                                                                                                                                                                                                                                                                                                                                                                                                                                                                                                                                                                                                                                                                                                                                                                                                                                                                                                                                                                                                                                                                                                                                                                                                                                                                                                                                                                                                                                                                                                                                                                                                                                                                                                                                                                                                                                                                                                                                                                                                                                                                          |
| 43          | <u> </u>        | 532.15                                 | /5.00                                  | 147.55                                                                                                                                                                                                                                                                                                                                                                                                                                                                                                                                                                                                                                                                                                                                                                                                                                                                                                                                                                                                                                                                                                                                                                                                                                                                                                                                                                                                                                                                                                                                                                                                                                                                                                                                                                                                                                                                                                                                                                                                                                                                                                                         |
| 44          | 101445          | 22309                                  | 20.00                                  | 39.89                                                                                                                                                                                                                                                                                                                                                                                                                                                                                                                                                                                                                                                                                                                                                                                                                                                                                                                                                                                                                                                                                                                                                                                                                                                                                                                                                                                                                                                                                                                                                                                                                                                                                                                                                                                                                                                                                                                                                                                                                                                                                                                          |
| 45          | 54.18.01        | 100.00                                 | 21.55                                  | 42.44                                                                                                                                                                                                                                                                                                                                                                                                                                                                                                                                                                                                                                                                                                                                                                                                                                                                                                                                                                                                                                                                                                                                                                                                                                                                                                                                                                                                                                                                                                                                                                                                                                                                                                                                                                                                                                                                                                                                                                                                                                                                                                                          |
|             | 2002401         |                                        | 10006                                  | 157.14                                                                                                                                                                                                                                                                                                                                                                                                                                                                                                                                                                                                                                                                                                                                                                                                                                                                                                                                                                                                                                                                                                                                                                                                                                                                                                                                                                                                                                                                                                                                                                                                                                                                                                                                                                                                                                                                                                                                                                                                                                                                                                                         |
|             | <u>6"31'37"</u> | 834,18                                 |                                        | 99.65                                                                                                                                                                                                                                                                                                                                                                                                                                                                                                                                                                                                                                                                                                                                                                                                                                                                                                                                                                                                                                                                                                                                                                                                                                                                                                                                                                                                                                                                                                                                                                                                                                                                                                                                                                                                                                                                                                                                                                                                                                                                                                                          |
| 49          | 79 5045         | 10000.                                 | \$3,68                                 | 139.34                                                                                                                                                                                                                                                                                                                                                                                                                                                                                                                                                                                                                                                                                                                                                                                                                                                                                                                                                                                                                                                                                                                                                                                                                                                                                                                                                                                                                                                                                                                                                                                                                                                                                                                                                                                                                                                                                                                                                                                                                                                                                                                         |