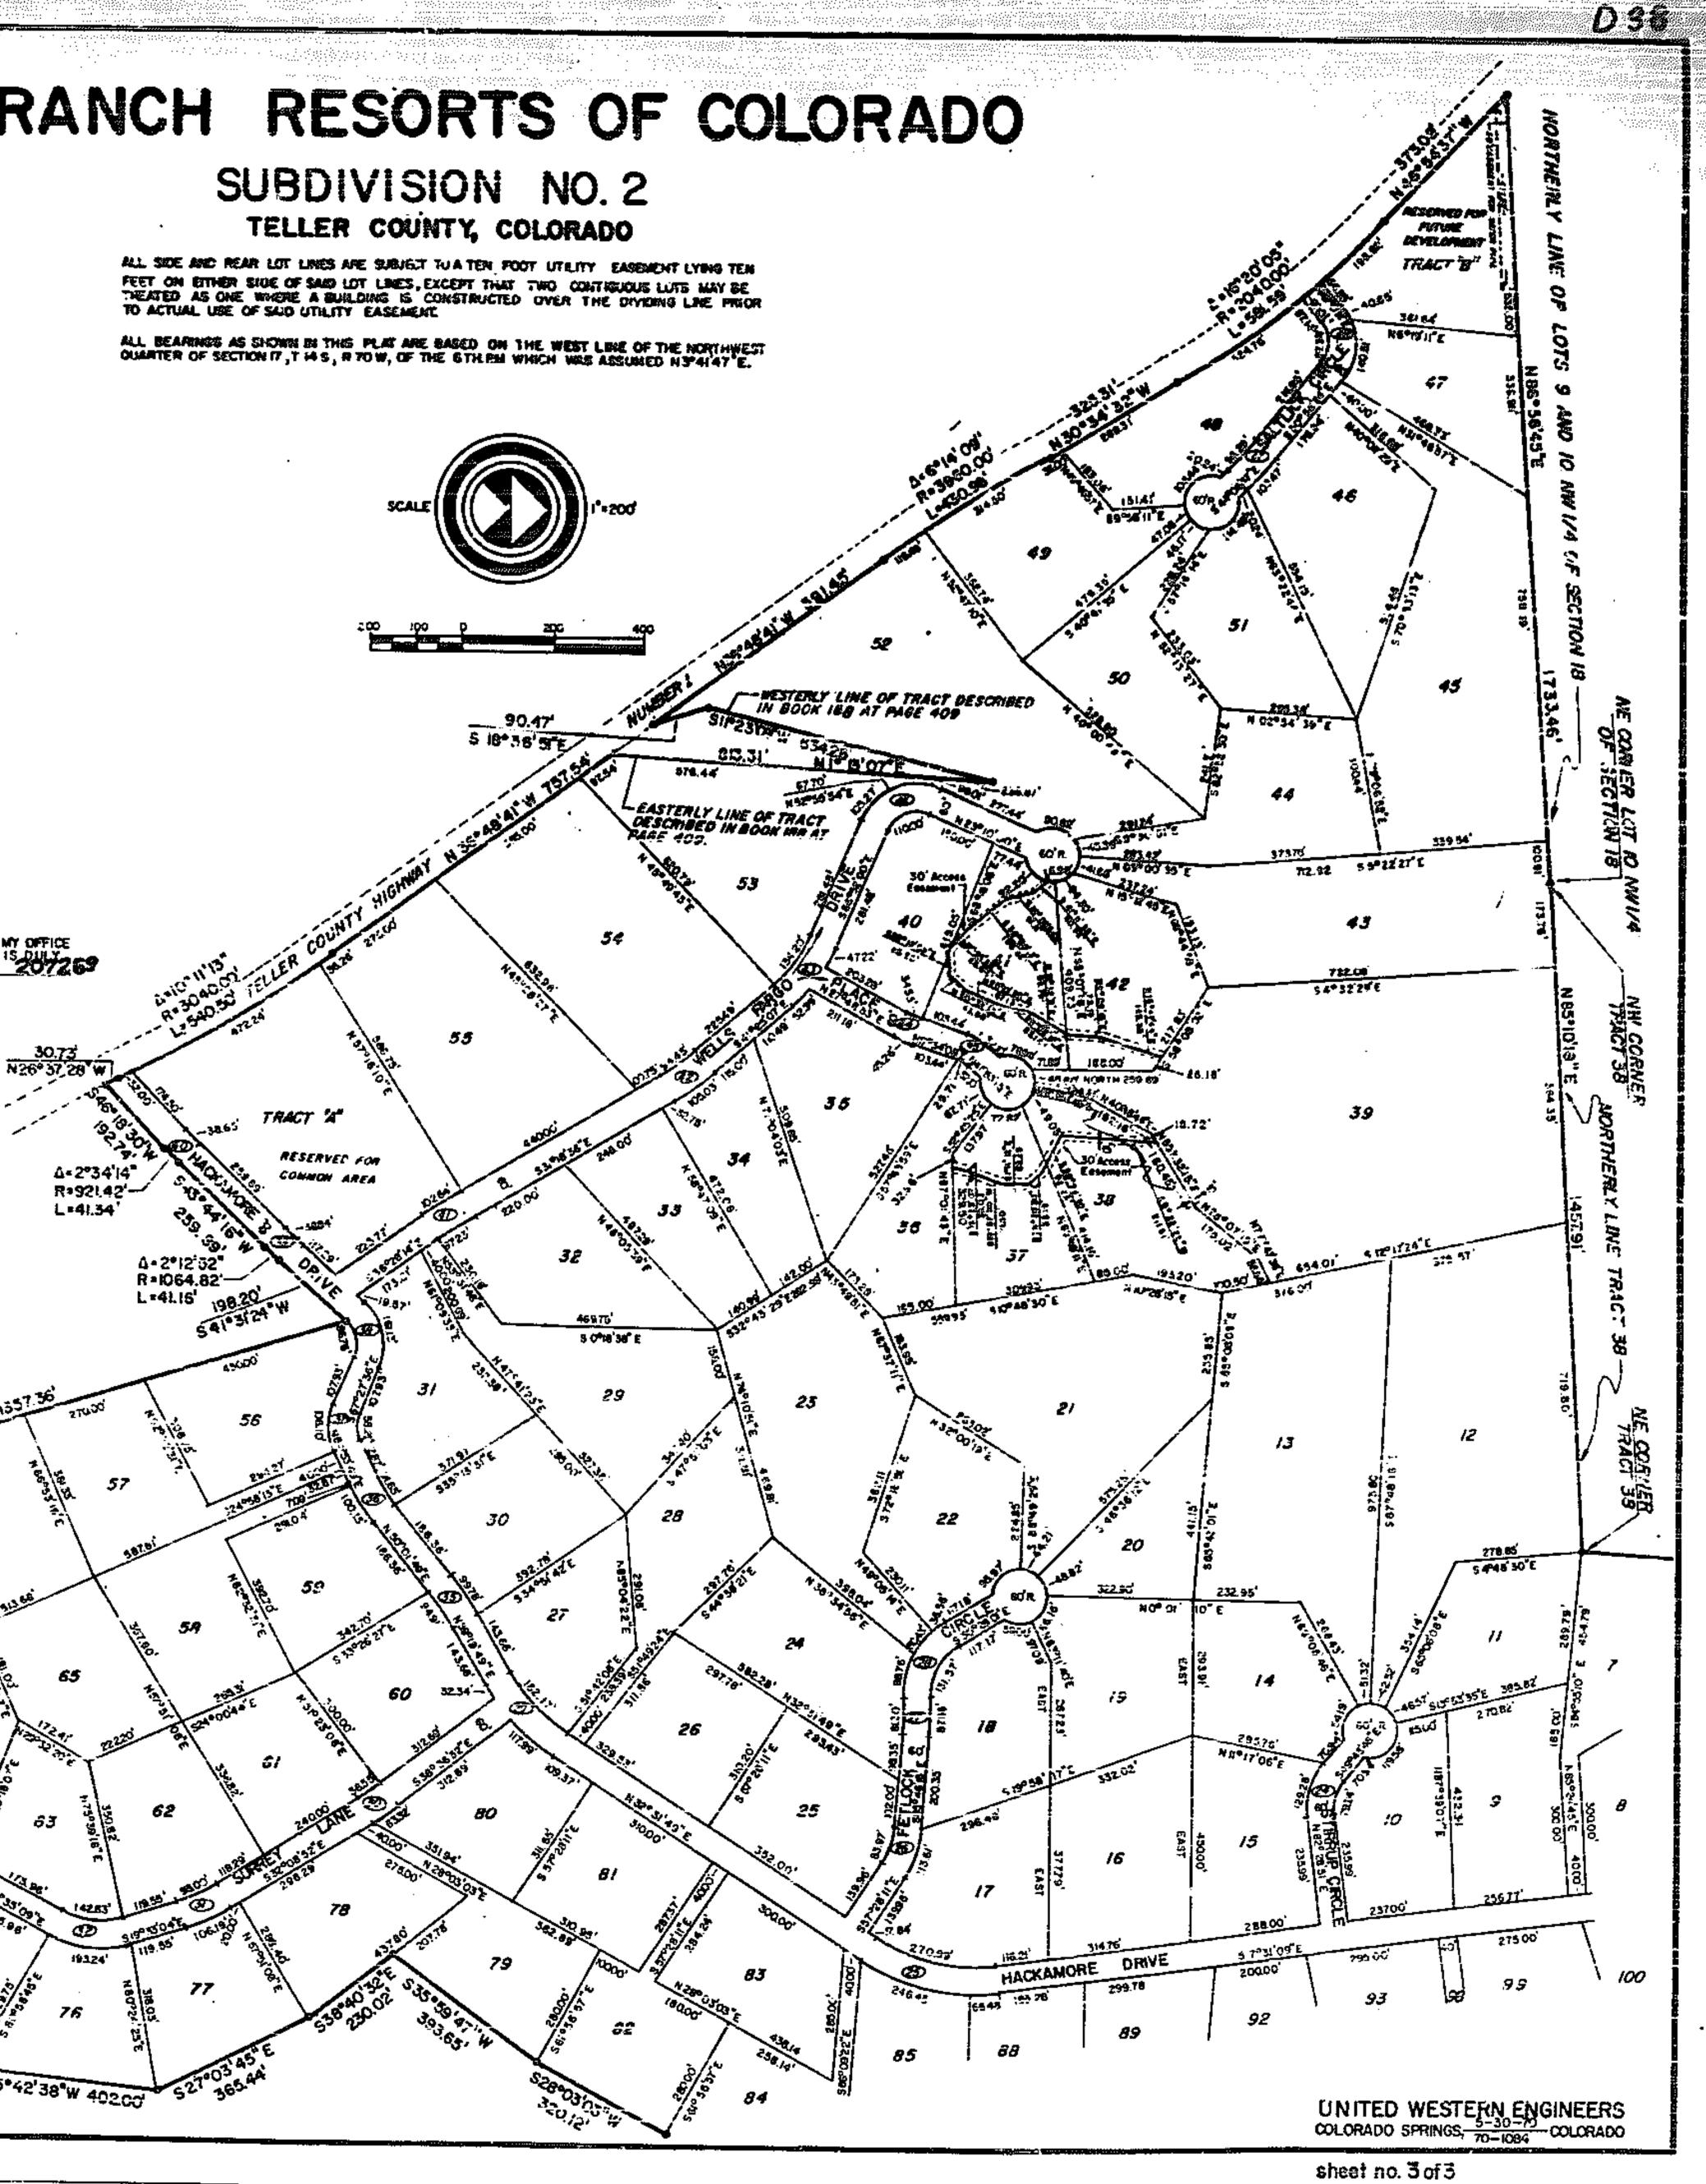

## KNOW ALL MEN BY THESE PRESENTS:

THAT RANCHES OF AMERICA, A LIMITED PARTNERSHIP, BEING THE OWNER OF THAT PORTION OF SECTIONS 8, 17, 18, 19, AND 20 IN TOWNSHIP 14 SOUTH, RANGE 70 WEST OF THE 6TH P.M., TELLER COUNTY, COLORADO, DESCRIBED AS FOLLOWS:

BEGINNING AT THE NORTHWEST CORNER OF SAID SECTION 17, RUN THENCE N 87º56'56" E ALONG THE NORTHERLY LINE OF SAID SECTION 17, 1,425.63 FEET TO THE SOUTHWESTERLY CORNER OF THE SOUTHEAST QUARTER OF THE SOUTHWEST QUARTER OF SAID SECTION 8; THENCE N 14\*46'07" E ALONG THE WESTERLY LINE OF THE SOUTHEAST QUARTER OF THE SOUTHWEST QUARTER OF SAID SECTION 8, 1,262.19 FEET TO THE NORTHWESTERLY CORNER THEREOF; THENCE N 89°08'23" E ALONG THE NORTHERLY LINE OF THE SOUTHEAST QUARTER OF THE SOUTHEAST QUARTER OF SAID SECTION 8, 710.00 FELT; THENCE S 17°20'39" E, 362.59 FEET; THENCE ANGLE LEFT 90°00'00" TO THE TANGENT OF A CURVE TO THE RIGHT AND ALONG SAID CURVE, WHICH HAS A CENTRAL ANGLE OF 183°04'01", A RADIUS OF 60.00 FEET, AND AN ARC LENGTH OF 191.71 FEET; THENCE S 15°43'22" W. 141.22 FEET; THENCE ON A CURVE TO THE LEFT, WHICH CURVE HAS A CENTRAL ANGLE OF 12°48'52", A RADIUS OF 320.00 FEET, AND AN ARC LENGTH OF 71.57 FEET; THENCE S 2"54" 30" W ON THE FORWARD TANGENT TO THE LAST MENTIONED CURVE, 299.56 FEET; THENCE ON A CURVE TO THE RIGHT, WHICH CURVE HAS A CENTRAL ANGLE OF 16°41'23", A RADIUS OF 130.00 FEET, AND AN ARC LENGTH OF 37.87 FEET; THENCE S 19"35" 57" U ON THE FORWARD TANGENT TO THE LAST MENTIONED CURVE, 334.03 FEET; THENCE ON A CURVE TO THE LEFT, WHICH CURVE HAS A CENTRAL THE DE 12"DE "S" A RADIUS OF 679 87 FEFT AND AN ARE LENGTH OF 143.12 FEET; THENCE S 7"31'08" H DA THE LAST MENTIONED CURVE, 272.25 FEET; THENCE ON A CURVE TO THE RIGHT, WHICH CURVE HAS A CENTRAL ANGLE OF 25"06" 39", A RADIUS OF 330.00 FEET, AND AN ARC LENGTH OF 133.11 FEET; THENCE S 30"37" 47" W ON THE FORWARD TANGENT TO THE LAST MENTIONED CURVE, 247.85 FEET; THENCE ANGLE LEFT & 24'23" TO THE TANGENT OF A CURVE TO THE RIGHT AND ALONG SAID CURVE, WITCH HAS A CENTRAL ANGLE OF 20°06'43", A RAD:US OF 180.00 FEET, AND AN ARC LENGTH OF 63.18 FEET; THENCE S 29°39'53" E ON THE FORWARD TANGENT TO THE LAST MENTIONED CURVE, 168.91 FEET; THENCE ON A CURVE TO THE RIGHT, WHICH CURVE HAS A CENTRAL ANGLE OF 69°33'23", A RADIUS OF 130.00 FEET, AND AN ARC LENGTH OF 157.82 FEET; THENCE S 39°53'30" W ON THE FORWARD TANGENT TO THE LAST MENT: ONED CURVE, 90.56 FEET; THENCE ON A CURVE TO THE LEFT, WHICH CURVE HAS A CENTRAL ANGLE OF 11°11'30", A RADIUS OF 320.00 FEET, AND AN ARC LENGTH OF 62.51 FEET: THENCE S 28°42'00" W ON THE FORWARD TANGENT TO THE LAST MENTIONED CURVE, 414.47 FEET; THENCE ON A CURVE TO THE LEFT, WHICH CURVE HAS & CENTRAL ANGLE OF 5°00'55" & RADIUS OF 1 111 70 FEFT. AND AN ARC LENGTH OF 97 31 FEFT; THENCE S 23°11'05" H CH THE FORWARD TANGENT TO THE LAST MENTIONED CURVE, 395.24 FEET; THENCE ON A CURVE TO THE LEFT, WHICH CURVE HAS A CENTRAL ANGLE OF 8°25'20", A RADIUS OF 649.07 FEET, AND AN ARC LENGTH OF 95.41 FEET; THENCE S 15°15'45" W ON THE FORWARD TANGENT TO THE LAST MENTIONED CURVE, 253.46 FEET; THENCE ON A CURVE TO THE LEFT, WHICH CURVE HAS A CENTRAL ANGLE OF 13°25'08", A RADIUS OF 607.54 FEET, AND AN ARC LENGTH OF 142.29 FEEL; THENCE S 1°50' 37" W ON THE FORWARD TANGENT TO THE LAST MENTIONED CURVE, 453.11 FEET; THENCE ON A CURVE TO THE LEFT, WHICH CURVE HAS A CENTRAL ANGLE OF 25°48' 59". A RADIUS OF 195.00 FEET AND AN ARC LENGTH OF 87.86 FEET: THENCE ANGLE LEFT 60°00'00" FROM THE FORWARD TANGENT OF THE LAST MENTIONED CURVE TO THE TANGENT OF & CURVE TO THE RIGHT AND ALONG SAID CURVE WHICH HAS A CENTRAL ANGLE OF 300°00'00". A RADIUS OF 60.00 FEET AND AN ARC LENGTH OF 314.16 FEET; THENCE N 86°09'22" W, 243.74 FEET; THENCE S 24°25'18" W, 411.61 FEET; THENCE S 28°03'03" W, 320.12 FEET; THENCE S 35°59'47" W, 393.65 FEET; THENCE S 38"40'52" E, 250.02 FEET; THENCE S 27°03'45" E, 365.14 FEET; THENCE S 5°42'38" W, 402.00 FEET; THENCE S 29°33'13" W, 907.54 FEET; THENCE S 19°42'02" W, 451.99 FEET; THENCE S 88°10'02" W, 368.04 FEET; THENCE N 46°09'26" W, 363.47 FEET; THENCE NORTH 465.00 FEET; THENCE N 17°35'03" W. 1,357.36 FEET; THENCE S 41°31'24" W. 198.20 FEET; THENCE ON A CURVE TO THE RIGHT WHICH CURVE HAS A CENTRAL ANGLE OF 2°12'52", A RADIUS OF 1,064.82 FEET AND AN ARC LENGTH OF 41.16 FEET; THENCE S 43"44"16" H ON THE FORWARD TANGENT TO THE LAST MENTIONED CURVE, 259.89 FEET; THENCE ON A CURVE TO THE RIGHT, WHICH CURVE HAS A CENTRAL ANGLE OF 2"54'14", A RADIUS OF 921.42 FEET AND AN ARC LENGTH OF 41.34 FEET; THENCE S 46"18"30" W ON THE FORWARD TANGENT TO THE LAST MENTIONED CURVE, 192.74 FEET TO INTERSECT THE NORTHEASTERLY RIGHT-OF-WAY LINE OF TELLER COUNTY HIGHWAY NO. 1 (ALSO REFERRED TO AS STATE HIGHWAY NO. 143 OR THE FLORISSANT-CRIPPLE CREEK HIGHWAY); THENCE NORTHWESTERLY ALONG THE NORTHEASTERLY RIGHT-OF-WAY LINE OF TELLER COUNTY HIGHWAY NO. 1 FOR THE FOLLOWING THREE (3) COURSES:

1. THENCE N 26"37'28" W. 30.73 FEET;

2. THENCE ON A CURVE TO THE LEFT, WHICH CURVE HAS A CENTRAL ANGLE OF 10°11'13", A RADIUS OF 3,040.00 FEET, AND AN ARC LENGTH OF 540.50 FEET: THENCE N 36°48'41" W ON THE FORWARD TANGENT TO THE LAST MENTIONED CURVE, 757.54 FEET TO INTERSECT THE EASTERLY LINE OF THAT TRACT OF LAND AS DESCRIBED IN BOOK 188 AT PAGE 409 OF THE RECORDS OF TELLER COUNTY, COLORADO; THENCE N 1º13'07' E ALONG SAID EASTERLY LINE 6-3.31 FEET TO THE MOST NORTHERLY CORNER THEREOF; THENCE SOUTHERLY ALONG THE WESTERLY LINE OF SAID TRACT FOR THE FOLLOWING TWO (2) COURSES:

THENCE S 11°23'09" W. 634.26 FEET;

THENCE S 18-36 51" E, 90.47 FEET TO INTERSECT THE NORTHFASTERLY RIGHT-OF-WAY LINE OF SAID TELLER COUNTY HIGHWAY NO. 1 (ALSO REFERRED TO AS STATE HIGHWAY NO. 143 OR THE FLORISSANT-CRIPPLE CREEK HIGHWAY); THENCE NORTHWESTERLY ALONG THE NORTHEASTERLY RIGHT-OF-WAY LINE OF TELLER COUNTY HIGHWAY NO. 1 FOR THE FULLOHING FIVE (5) COURSES: 1. THENCE N 36"48"41" W. 591.40 FEET;

2. THENCE ON A CURVE TO THE RIGHT, WHICH CURVE HAS A CENTRAL ANGLE OF 6910'09", A RADIUS OF 3,960.00 FEET AND AN ARC LENGTH OF 430.98 FEET;

THENCE N 30°34'32" W ON THE FORWARD TANGENT TO THE LAST MENTIONED CURVE, 325.31 FEET; THENCE ON A CURVE TO THE LEFT, WHICH CURVE HAS A CENTRAL ANGLE OF 16"20'05", A RADIUS OF 2,040.00 FEET AND AN ARC LENGTH OF

5. THENCE N 46°54'37" W ON THE FORWARD TANGENT TO THE LAST MENTIONED CURVE, 373.02 FEET TO INTERSECT THE NORTHERLY LINE OF THE SOUTH HALF OF THE NORTHWEST QUARTER OF SAID SECTION 18; THENCE N 86"56'45" E ALONG THE NORTHERLY LINE OF THE SOUTH HALF OF THE NORTH-WEST QUARTER OF SAID SECTION 18, 1,733.46 FEET TO THE MORTHEASTERLY CORNER THEREOF. WHICH CORNER IS ALSO THE NORTHWESTERLY CORNER OF TRACT 38 AS SHOWN BY THE DEPENDENT RE-SURVEY PLAT APPROVED AND FILED IN THE SURVEYOR GENERALS OFFICE IN DENVER, COLORADO, JAN-UARY 4, 1917 AND FILED IN THE OFFICE OF THE COUNTY CLERK AND RECORDER OF TELLER COUNTY, COLORADO, JANUARY 3, 1935, BEING FILE NUMBER 128365; THENCE N 85°10'18" E ALONG THE NORTHERLY LINE OF SAID TRACT 38, 1,457.91 FEET TO THE NORTHEASTERLY CORNER THEREOF, WHICH CORNER IS ALSO A POINT ON THE WESTERLY LINE OF SAID SECTION 17: THENCE N 3º41'46" E ALONG THE WESTERLY LINE OF SAID SECTION 17, 1,477,47 FEET TO THE POINT OF BEGINNING, CONTAINING 396.724 ACRES.

HAVE CAUSED SAID THACT OF LAND TO BE SURVEYED, SUBDIVIDED AND PLATTED INTO LOTS, STREETS, TRALTS AND EASEMENTS AS SHOWN ON THE ACCOMPANYING PLAT WHICH IS DRAWN TO FIXED SCALE AS INDICATED THEREON AND ACCURATELY SETS FORTH THE BOUNDARIES AND DIMENSIONS OF SAID TRACT OF LAND AND THE SUBDIVISION THEREOF. SAID SUBDIVISION SHALL DE KNOWN AS "RANCH RESORTS OF COLORADO, SUBDIVISION NO. 2" TELLER COUNTY, COLORADO. ALL STREETS ARE HEREBY DEDICATED TO THE PUBLIC USE AND ALL STREETS SHALL BE GRACED AND PROVIDED WITH PROPER DRAINAGE TO THE SATISFACTION OF THE BOAND OF COUNTY CONTISSIONERS OF TELLER COUNTY, COLORADO.

FEET ON EITHER SIDE OF SALD LOT LINES, EXCEPT THAT TWO CONTIGUOUS LUTE MAY BE THEATED AS ONE WHERE A BUILDING IS CONSTRUCTED OVER THE DIVIDING LINE PRIOR TO ACTUAL USE OF SAUD UTILITY EASEMENT